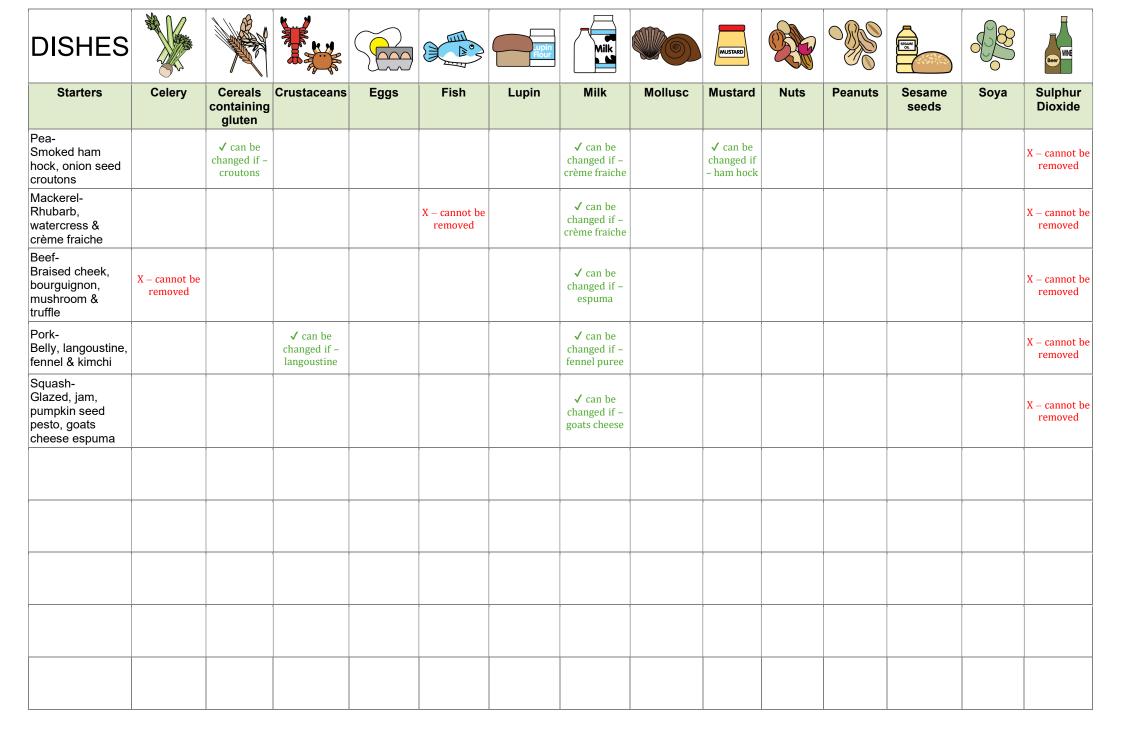

# DISHES AND THEIR ALLERGEN CONTENT – 1236 at the Cave Bar – Evening - 24th of February 2025

| DISHES                                                     |                       |                                            |             |      |                       | Lupin<br>Flour | Milk                                     |         | MUSTARD |                        |         | ELAND OR        | 6 B  | Beer                     |
|------------------------------------------------------------|-----------------------|--------------------------------------------|-------------|------|-----------------------|----------------|------------------------------------------|---------|---------|------------------------|---------|-----------------|------|--------------------------|
| <u>Starters</u>                                            | Celery                | Cereals containing gluten                  | Crustaceans | Eggs | Fish                  | Lupin          | Milk                                     | Mollusc | Mustard | Nuts                   | Peanuts | Sesame<br>seeds | Soya | Sulphur<br>Dioxide       |
| PEA<br>Smoked ham<br>hock, onion seed<br>croutons          | X – cannot be removed | ✓ - loaf can<br>be changed<br>if requested |             |      |                       |                |                                          |         |         |                        |         |                 |      | X – cannot be removed    |
| PRAWN<br>Roast garlic &<br>chilli sauce                    | X – cannot be removed | ✓ - loaf can<br>be changed<br>if requested |             |      | X – cannot be removed |                |                                          |         |         |                        |         |                 |      |                          |
| TOMATO<br>Heritage, pesto,<br>goats cheese &<br>honey loaf |                       | ✓ - loaf can<br>be changed<br>if requested |             |      |                       |                | ✓ - can be<br>changed if -<br>mozzarella |         |         | Nut free<br>pesto used |         |                 |      |                          |
| BHAJI<br>Onion, roast<br>chorizo &<br>cauliflower          |                       | X – cannot<br>be removed                   |             |      |                       |                | X – cannot be removed                    |         |         |                        |         |                 |      |                          |
| MOULES<br>Cider sauce &<br>smoked bacon,<br>nduja loaf     |                       | ✓ - loaf can<br>be changed<br>if requested | romoved     |      | X – cannot be removed |                |                                          |         |         |                        |         |                 |      | X – cannot be<br>removed |
|                                                            |                       |                                            |             |      |                       |                |                                          |         |         |                        |         |                 |      |                          |