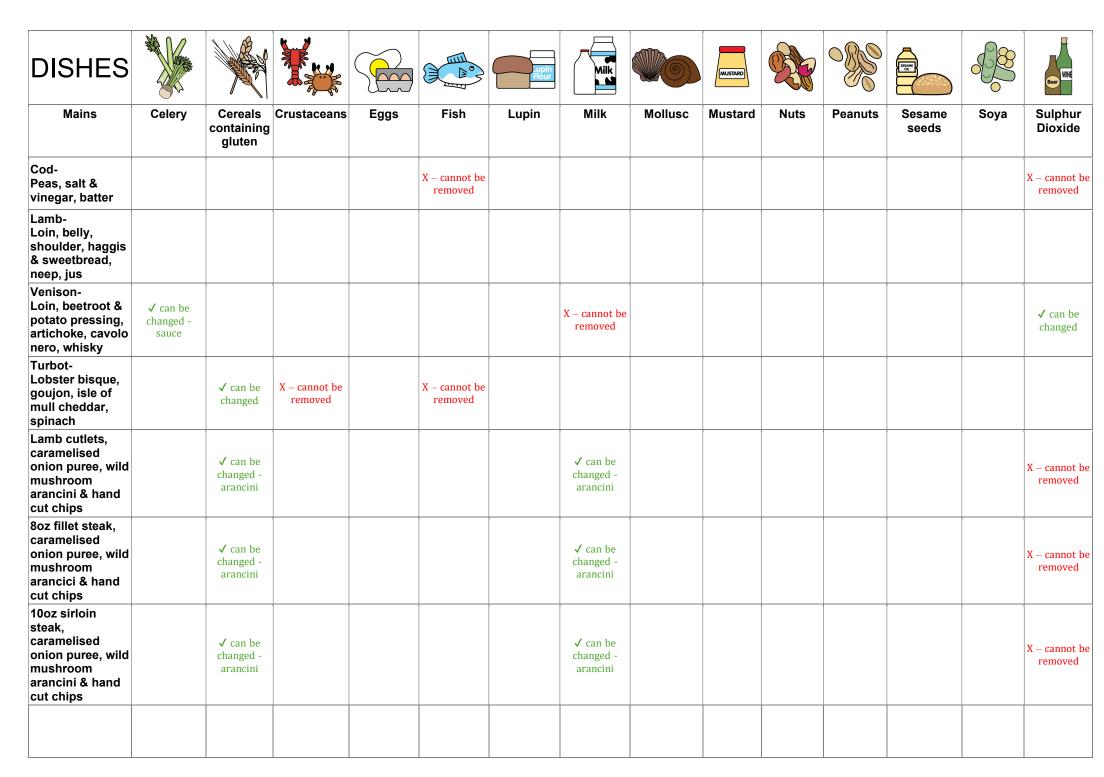

| DISHES                                                                                                   |                          |                                 |             |      | D.S. | .upin<br>Flour | Milk                        |                          | MUSTARD                                 |      |         | SIAMI           | £ 5                                  | WNE                                             |
|----------------------------------------------------------------------------------------------------------|--------------------------|---------------------------------|-------------|------|------|----------------|-----------------------------|--------------------------|-----------------------------------------|------|---------|-----------------|--------------------------------------|-------------------------------------------------|
| Main courses                                                                                             | Celery                   | Cereals<br>containing<br>gluten | Crustaceans | Eggs | Fish | Lupin          | Milk                        | Mollusc                  | Mustard                                 | Nuts | Peanuts | Sesame<br>seeds | Soya                                 | Sulphur<br>Dioxide                              |
| LASAGNE<br>Short rib, steak &<br>cheek, smoked<br>cheddar & garlic<br>bread                              | X – cannot be<br>removed | X – cannot<br>be removed        |             |      |      |                | X – cannot be removed       |                          | X – cannot be removed                   |      |         |                 |                                      | X – cannot be<br>removed                        |
|                                                                                                          | X – cannot be removed    | X – cannot<br>be removed        |             |      |      |                |                             |                          | X – cannot be removed                   |      |         |                 | X – cannot<br>be removed             | X – cannot be<br>removed                        |
| CHILLI DOG Scottie dog, chilli con carne, cheddar, rustic slaw & skin on fries                           | X – cannot be<br>removed | X – cannot<br>be removed        |             |      |      |                | X – cannot be removed       | X – cannot be<br>removed |                                         |      |         |                 |                                      | X – cannot be<br>removed                        |
| SMASH BURGER Cheese & bacon, charred onion & crispy onions, 1236 burger sauce Salt & Vinegar fries, slaw |                          | X – cannot<br>be removed        |             |      |      |                | ✓ -cheese can<br>be removed |                          | ✓ -burger<br>sauce can<br>be<br>changed |      |         |                 | ✓ -burger<br>sauce can<br>be changed | ✓ -burger<br>sauce can be<br>changed &<br>fries |
| MACARONI CHEESE Rigatoni, sun blush tomato, garlic bread                                                 |                          | X – cannot<br>be removed        |             |      |      |                | X – cannot be removed       |                          | X –<br>cannot be<br>removed             |      |         |                 |                                      | X – cannot be<br>removed                        |