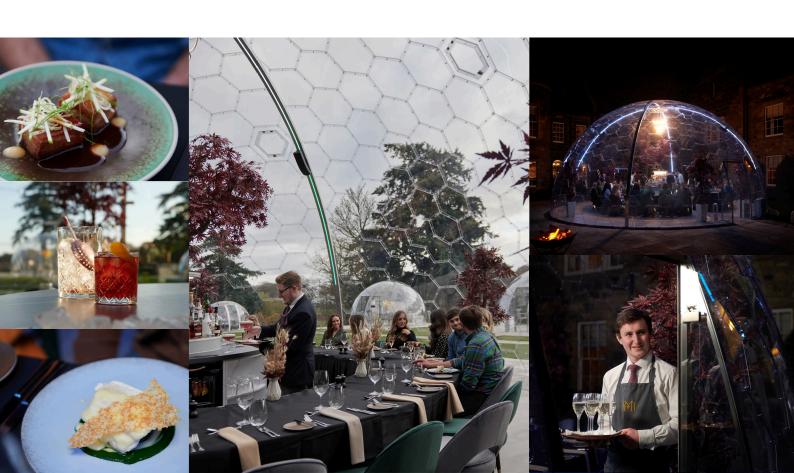

#### CASTOR, LUNA, AURORA, SIRIUS DOMES

Domes are hired out for 2 hours only for brunch, lunch, afternoon teas (Monday to Saturday only). Dinners and all-day Sunday offering for lunch & dinner.

To see a sample menu simply log onto www.meldrumhouse.com/dining

#### TITAN SKY BAR

Monday to Friday and on Sunday dome can be hired out for 4 hours or 8 hours for private events such as birthday celebrations, weddings, conference, family & friends' gatherings.

On Saturdays Titan dome operates as a bar with maximum capacity of 40 guests. Table for drinks for 1 hour and is the perfect booking for a casual cocktail or two.