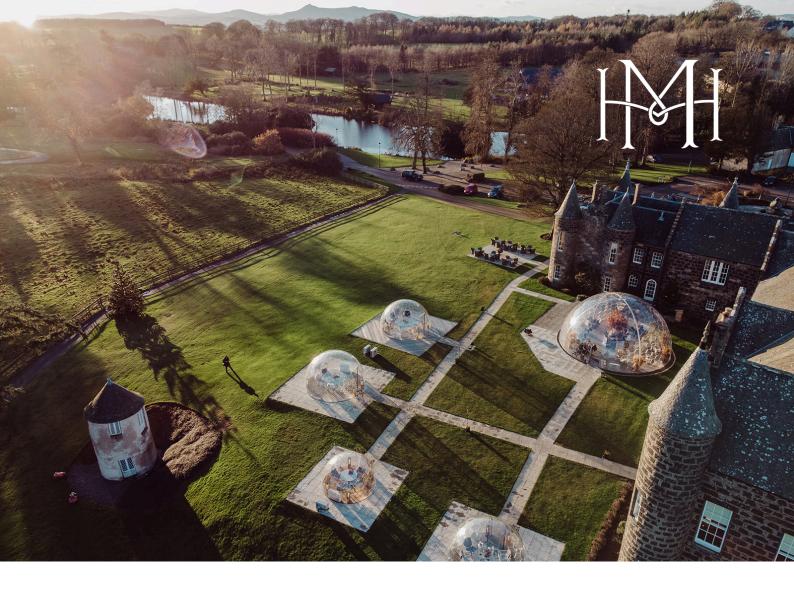

# Dome Dining & Titan Sky Bar...

#### AT MELDRUM HOUSE HOTEL

Our Viking domes have been named after the stars in the sky and have stunning views out across the estate and golf course. Named after the six-star system, Castor holds up to 6 guests, Luna holds up to 8 guests and the two larger domes, named Aurora and Sirius hold up to 12. Titan Sky Bar dome measuring 10 metres in diameter, has the capacity for up to 40 people at stylish cocktail tables or up to 32 guests as an event space in a horseshoe-shaped table.

Our domes have 360-degree views of our manor house, estate, highland cows and golf course. The beauty of the dome will mean that guests are bathed in natural light all day and then at night, the atmosphere will switch up as the bar will display coloured shooting lights as darkness appears and the stars come out. A Bluetooth music system is installed in each where you can wire in your very own tunes.