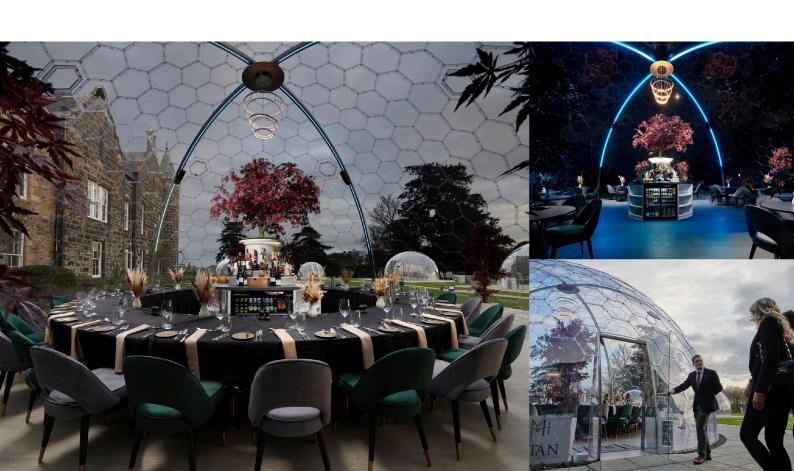

#### AT MELDRUM HOUSE HOTEL

Our Viking domes have been named after the stars in the sky and have stunning views out across the estate and golf course. Named after the six-star system, Castor holds up to 6 guests, Luna holds up to 8 guests and the two larger domes, named Aurora and Sirius hold up to 12. Titan Sky Bar dome measuring 10 metres in diameter, has the capacity for up to 40 people at stylish cocktail tables or up to 32 guests as an event space in a horseshoe-shaped table.

#### TITAN SKY BAR

Monday to Friday and on Sunday dome can be hired out for 4 hours or 8 hours for private events such as birthday celebrations, weddings, conference, family & friends' gatherings.

On Saturdays Titan dome operates as a bar with maximum capacity of 40 guests. Table for drinks for 1 hour and is the perfect booking for a casual cocktail or two.

## Prices

Titan dome sits comfortably 20-30, maximum capacity 32. Minimal Numbers of 13. A £250 charge is applied for the hire of the dome for a maximum of 4 hours only, food & beverage is charged as taken.