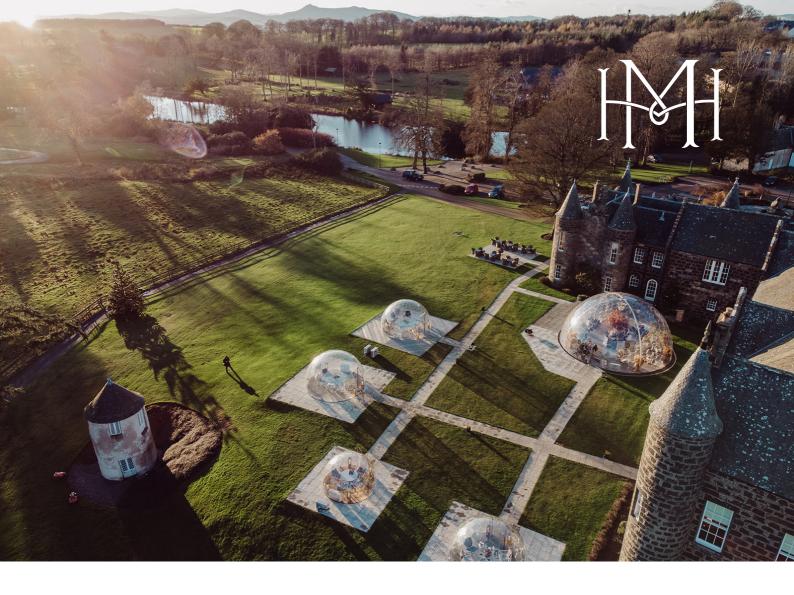

### AT MELDRUM HOUSE HOTEL

Our Viking domes have been named after the stars in the sky and have stunning views out across the estate and golf course. Named after the six-star system, Castor holds up to 6 guests, Luna holds up to 8 guests and the two larger domes, named Aurora and Sirius hold up to 12. Titan Sky Bar dome measuring 10 metres in diameter, has the capacity for up to 40 people at stylish cocktail tables or up to 32 guests as an event space in a horseshoe-shaped table.

Our domes have 360-degree views of our manor house, estate, highland cows and golf course. The beauty of the dome will mean that guests are bathed in natural light all day and then at night, the atmosphere will switch up as the bar will display coloured shooting lights as darkness appears and the stars come out. A Bluetooth music system is installed in each where you can wire in your very own tunes.