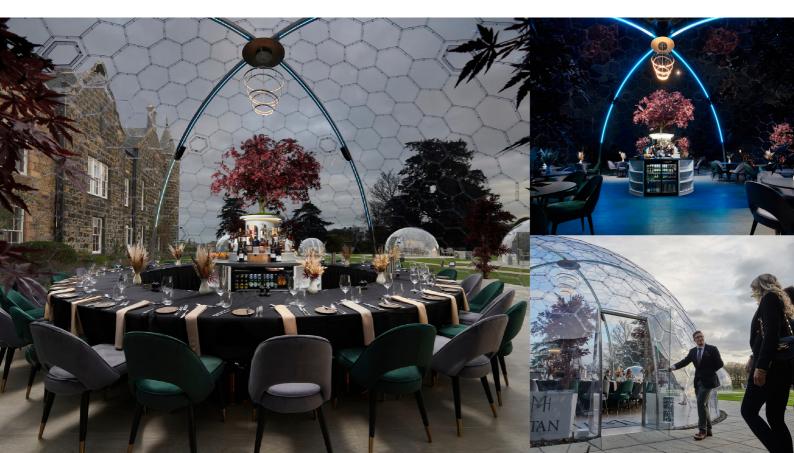

### AT MELDRUM HOUSE HOTEL

Our Viking domes have been named after the stars in the sky and have stunning views out across the estate and golf course. Named after the six-star system, Castor holds up to 6 guests, Luna holds up to 8 guests and the two larger domes, named Aurora and Sirius hold up to 12. Titan Sky Bar dome measuring 10 metres in diameter, has the capacity for up to 40 people at stylish cocktail tables or up to 32 guests as an event space in a horseshoe-shaped table.

Our domes have 360-degree views of our manor house, estate, highland cows and golf course. The beauty of the dome will mean that guests are bathed in natural light all day and then at night, the atmosphere will switch up as the bar will display coloured shooting lights as darkness appears and the stars come out. A Bluetooth music system is installed in each where you can wire in your very own tunes.

#### TITAN SKY BAR

Monday to Friday and on Sunday dome can be hired out for 4 hours or 8 hours for private events such as birthday celebrations, weddings, conference, family & friends' gatherings.

On Saturdays Titan dome operates as a bar with maximum capacity of 40 guests. Table for drinks for 1 hour and is the perfect booking for a casual cocktail or two.