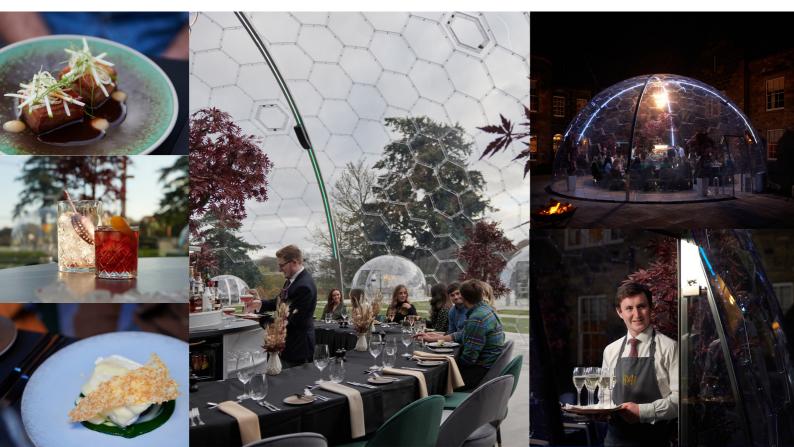

Our domes have 360-degree views of our manor house, estate, highland cows and golf course. The beauty of the dome will mean that guests are bathed in natural light all day and then at night, the atmosphere will switch up as the bar will display coloured shooting lights as darkness appears and the stars come out. A Bluetooth music system is installed in each where you can wire in your very own tunes.

Please note our domes absorb heat similar to a Greenhouse effect, therefore on a warm day please dress appropriately for the weather. The domes have their own private terraces to dine on if required as well as a plumbed-in-air solution which can be put on heat or cool setting.

#### CASTOR, LUNA, AURORA, SIRIUS DOMES

Domes are hired out for 2 hours only for brunch, lunch, afternoon teas (*Monday to Saturday only*). Dinners and all-day Sunday offering for lunch & dinner.

To see a sample menu simply log onto www.meldrumhouse.com/dining