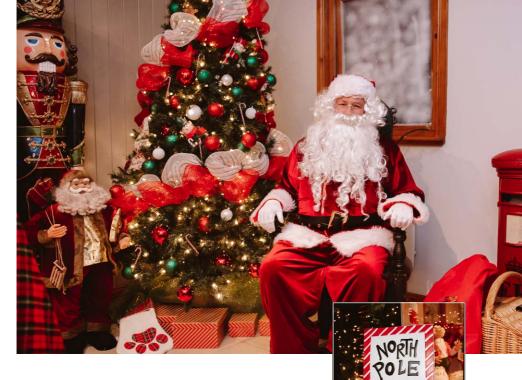

Take a seat on our special sleigh, then it's the perfect photo opportunity with the big man himself and children can write their letter and drop it in our North Pole postbox.

TICKET PRICE: £35 (PER ADULT) £20 (2-12Y), £5 (0-2Y)